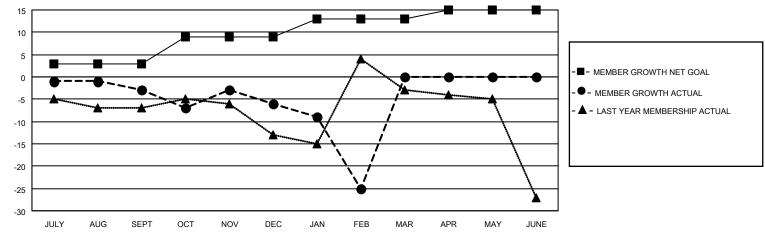

## District 12 S

| Clubs         |               |             |               | Members               |                         |                         |                                                    |  |
|---------------|---------------|-------------|---------------|-----------------------|-------------------------|-------------------------|----------------------------------------------------|--|
|               | RESULTS FOR   | R 2020-2021 |               | RESULTS FOR 2020-2021 |                         |                         |                                                    |  |
| QUARTER       | NEW CLUB GOAL | NEW CLUBS   | DROPPED CLUBS | QUARTER MEM           | MBER GROWTH NET<br>GOAL | MEMBER GROWTH<br>ACTUAL | DROPPED<br>MEMBERS ACTUAL<br>(including transfers) |  |
| JULY/AUG/SEPT | 0             | 0           | 0             | JULY/AUG/SEPT         | 3                       | 11                      | 13                                                 |  |
| OCT/NOV/DEC   | 1             | 0           | 0             | OCT/NOV/DEC           | 6                       | 32                      | 33                                                 |  |
| JAN/FEB/MAR   | 0             | 0           | 2             | JAN/FEB/MAR           | 4                       | 4                       | 21                                                 |  |
| APR/MAY/JUNE  | 0             | 0           | 0             | APR/MAY/JUNE          | 2                       | 0                       | 0                                                  |  |